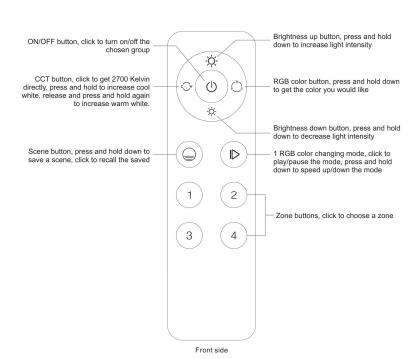

- Wireless smart control by L&E Application "Zense+"
- Bluetooth mesh Protocol, Low power consumption
- Maximum 15m operating range between each nodes
- Fully control function
  - Basic control, On-off, Dim up-down, CCT Tunable
  - 1 Memorable scenario
  - 20 Default dynamic scenes
  - 4 separated zones control