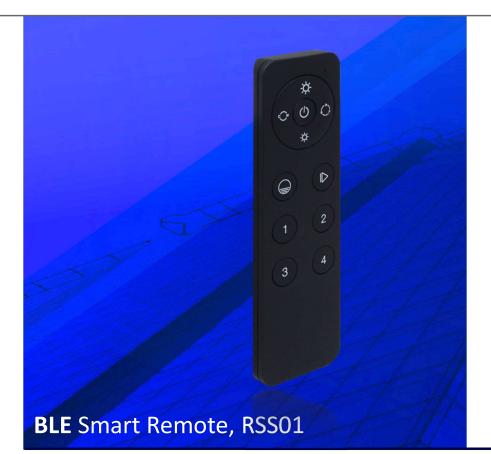

- Wireless smart control by L&E Application "Zense+"
- Bluetooth mesh Protocol, Low power consumption
- Maximum 15m operating range between each nodes
- Fully control function
  - Basic control, On-off, Dim up-down, CCT Tunable
  - 1 Memorable scenario
  - 20 Default dynamic scenes
  - 4 separated zones control

## **Specification**

| Model               | ZCG2-BT-SR-RSS01-ID-IA |
|---------------------|------------------------|
| Operation Voltage   | 3V(1xCR2025 Battery)   |
| Dimmable Range      | 1-100%                 |
| IP Rating           | IP20                   |
| Cover               | Black/ Polycarbonate   |
| Ambient Temperature | 0 ~ 40°C               |
| Relative Humidity   | 8 ~ 80°C               |
| Dimension           | 136.3x38.9x10.7mm      |





Back sid