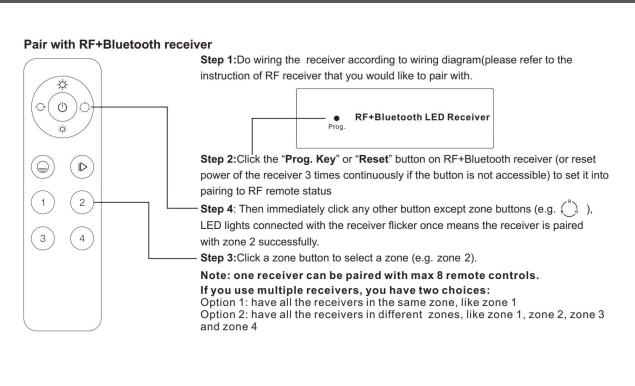

ion
- Maximum 15m operating range between each nodes
- Fully control function
  - Basic control, On-off, Dim up-down, CCT Tunable
  - 1 Memorable scenario
  - 20 Default dynamic scenes
  - 4 separated zones control

## **Specification**

| Model               | ZCG2-BT-SR-RSS01-ID-IA |
|---------------------|------------------------|
| Operation Voltage   | 3V(1xCR2025 Battery)   |
| Dimmable Range      | 1-100%                 |
| IP Rating           | IP20                   |
| Cover               | Black/ Polycarbonate   |
| Ambient Temperature | 0 ~ 40°C               |
| Relative Humidity   | 8 ~ 80°C               |
| Dimension           | 136.3x38.9x10.7mm      |





Back side





## **BLE** Smart Remote, RSS01

## **Dimensions (mm)** 38.9 () Magnetic Bracket

## **Paring Step**